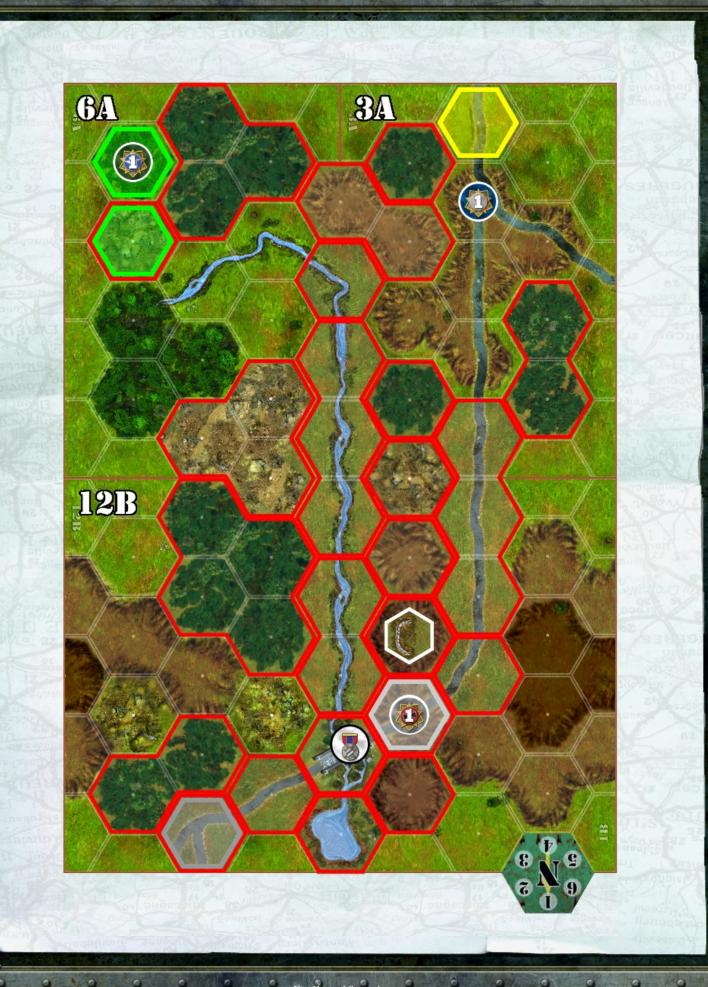

#### **OBJECTIVE:**

Partizans: Destroy at least three German trucks.

Germans: bring at least three trucks into safety (yellow field). Every

truck on the yellow field that has at least one movement left, leaves the

#### Reinforcements

In round 6 and 7 German reinforcements arrive at the dark grey hex. German reinforcements: 4 trucks.

The river is deep.

#### **Deployment Zone**

Green hexes.

### **Deployment Zone**

Division one light grey hex. Division two dark grey hex.