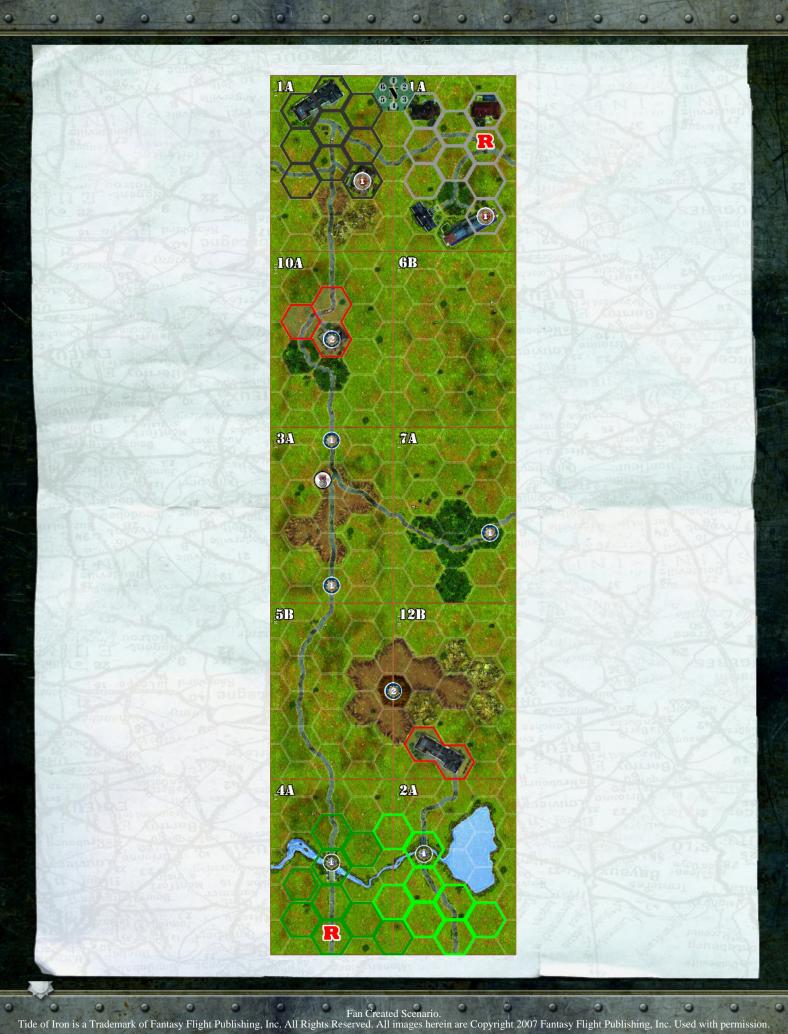

#### **OBJECTIVE:**

Whomever controls the victory

objective marker at the crossroads without enemy squads in the adjacent hexes by the end of round 12. If absolute control is not established over the victory objective marker and surrounding hexes by the

end of round 12, play continues into sudden death.

"Memoir '44 may have came first, but Tide of Iron is much better!" 7times7is49

# Rounds: 12 **Starting Initative**

Roll of the Die

#### Reinforcements

German reinforcements: Gray 'R'

hex. American reinforcements: Green 'R' hex.

#### Terrain

Single hex overlay: curved road. Double hex overlay: building. Triangle hex overlay: building with road.

#### **Deployment Zone**

Division One: Dark Green Hexes. Division Two: Light Green Hexes. Squads may be deployed inside trucks and halftracks if desired.

#### **Deployment Zone**

Division One: Dark Gray Hexes. Division Two: Light Gray Hexes. Squads may be depolyed inside trucks and halftracks if desired.